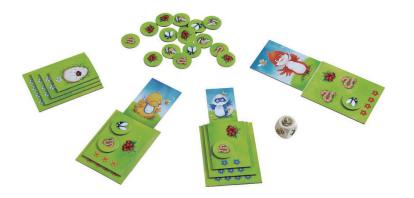

## <u>遊び方</u>

時計廻りでゲームを進めます。お腹が一番すいている子から始めます。自分の順番がきたらサイコロを振り ます。サイコロに描かれた餌が、手元のカードに描かれていれば餌チップをカードの上に置くことができま す。

※サイコロに 2 つの餌が描かれている場合 どちらか一方の餌を取ることができます。 ※サイコロに描かれた餌がカードにない場合 残念!何も取れません。

ー番上のカードに描かれている餌が全て揃ったら、餌チップをテーブルに戻し、揃ったカードをめくります。 餌の種類が先ほどよりも1種類増えています。まだまだひな鳥たちは、腹ペコなので、同じように餌をとっ てきてあげましょう。