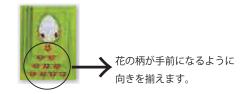

## ゲームの準備

カードをお花が見えるように並べ、好きな花の色を選び4枚 とも手元に取ります。花の柄が手前になるよう向きを揃えて、 大きいカードから順にカードを積み重ね山を作ります。

餌チップは、テーブルの真ん中に置きます。全員手持ちのカードの一番上をめくります。すると餌が 2 つ描 かれている面が見えます。