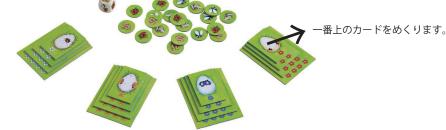

## ゲームの準備

カードをお花が見えるように並べ、好きな花の色を選び4枚 とも手元に取ります。花の柄が手前になるよう向きを揃えて、 大きいカードから順にカードを積み重ね山を作ります。

餌チップは、テーブルの真ん中に置きます。全員手持ちのカードの一番上をめくります。すると餌が 2 つ描 かれている面が見えます。

## <u>遊び方</u>

時計廻りでゲームを進めます。お腹が一番すいている子から始めます。自分の順番がきたらサイコロを振り ます。サイコロに描かれた餌が、手元のカードに描かれていれば餌チップをカードの上に置くことができま す。

※サイコロに 2 つの餌が描かれている場合 どちらか一方の餌を取ることができます。 ※サイコロに描かれた餌がカードにない場合 残念!何も取れません。

ー番上のカードに描かれている餌が全て揃ったら、餌チップをテーブルに戻し、揃ったカードをめくります。 餌の種類が先ほどよりも1種類増えています。まだまだひな鳥たちは、腹ペコなので、同じように餌をとっ てきてあげましょう。